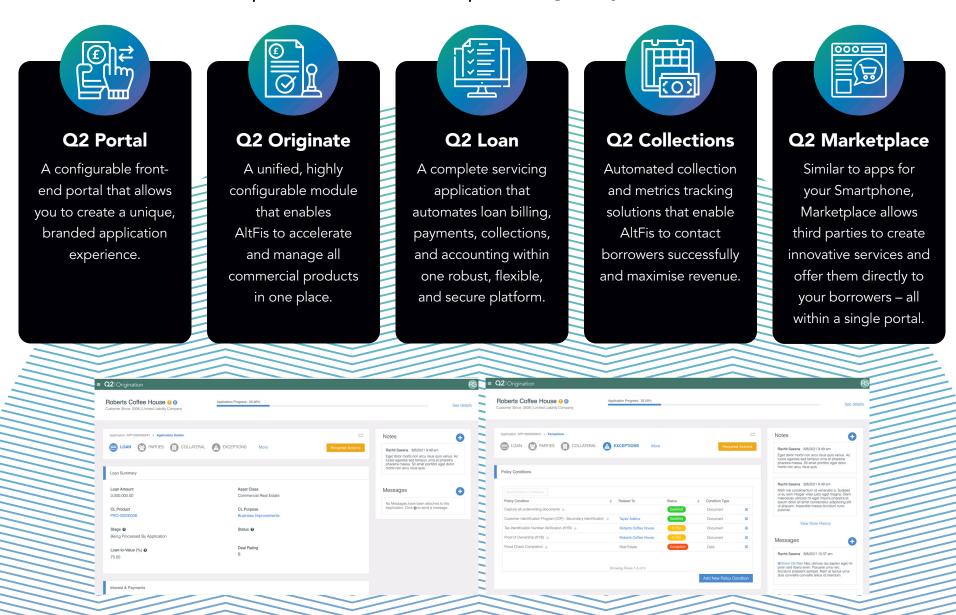

## Scale the right way, at the right time

Our cloud-based, end-to-end modular approach offers these integrated or point solutions, depending on your need: